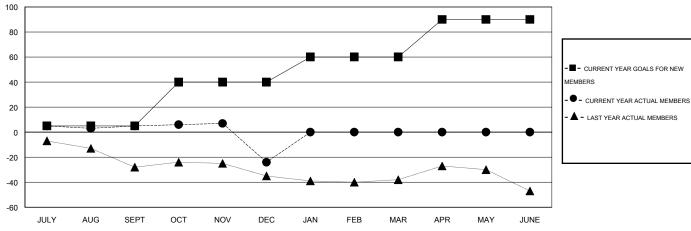

### GOALS AND ACTUAL MEMBERS CUMULATIVE

29 CLUBS OF 54 ADDED 1 OR MORE

NEW MEMBERS

CLICK HERE FOR HEALTH ASSESSMENT DATA

| GENDER DISTRIBUTION   |                |  |  |  |  |  |
|-----------------------|----------------|--|--|--|--|--|
| MALE                  | 1,167 (75.93%) |  |  |  |  |  |
| FEMALE                | 370 (24.07%)   |  |  |  |  |  |
|                       |                |  |  |  |  |  |
|                       |                |  |  |  |  |  |
| FAMILY UNIT MEMBERS   |                |  |  |  |  |  |
| HEAD OF HOUSEHOLD     |                |  |  |  |  |  |
| NON-HEAD OF HOUSEHOLD |                |  |  |  |  |  |